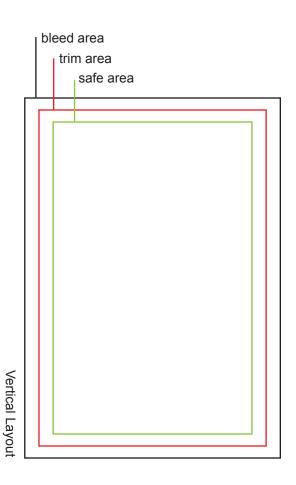

## 6x4 POSTCARD UPLOAD FILE SPECIFICATIONS

Document size: 6.25" w x 4.25" h (includes bleed area)

Final size: 6"w x4"

Safe Area: 5.75"w x 3.75"

- make sure that your document size matches the document size mentioned above.
- Do not include trim and registration marks in your file
- make sure all text and images of the file are in the green border. the safe area marks where all important text and images should be placed inside of the layout to ensure that no important information is cut out when trimmed.
- make sure that the uploaded file is in PDF format on high resolution (300x300 dpi).
- for double sided printing we require the exact same specifications as on single side. Also make sure that both sides are saves as seperate files and to indicate which is the front and backside.