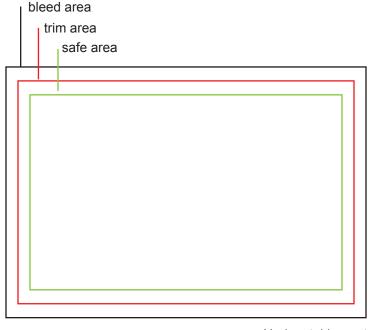

## 6x4 POSTCARD UPLOAD FILE SPECIFICATIONS

Document size: 6.25" w x 4.25" h (includes bleed area)

Final size: 6"w x4"

Safe Area: 5.75"w x 3.75"

- make sure that your document size matches the document size mentioned above.
- Do not include trim and registration marks in your file
- make sure all text and images of the file are in the green border. the safe area marks where all important text and images should be placed inside of the layout to ensure that no important information is cut out when trimmed.
- make sure that the uploaded file is in PDF format on high resolution (300x300 dpi).
- for double sided printing we require the exact same specifications as on single side. Also make sure that both sides are saves as seperate files and to indicate which is the front and backside.

Horizontal Layout